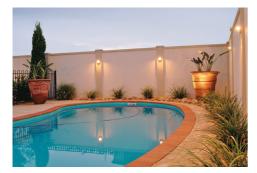

## No brick layers, No excavation, No hassle!

- No expensive strip footings means the job takes only days, not weeks to complete.
- Acoustically tested Provides great noise insulation, keep the neighbours and the road noise at bay.
- Choose your own tailored finish from a simple acrylic paint, a Tuscan style render or decorative aluminium infills.
- Add a letterbox, lighting, security cameras or create a feature panel.
- Available in standard heights from 600mm to 5.1m.
- Perfect for sites that would normally be unsuitable for masonry walls.
- Easy DIY Installation.