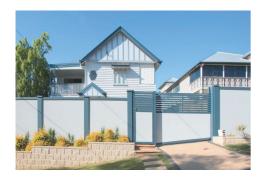

Tired of Colorbond and timber fencing? Don't want the cost and time of building a masonry wall? Modular Walls are the lightweight modern alternative that is economical and quick to erect.

## No brick layers, No excavation, No hassle!

- No expensive strip footings means the job takes only days, not weeks to complete.
- Acoustically tested Provides great noise insulation, keep the neighbours and the road noise at bay.
- Choose your own tailored finish from a simple acrylic paint, a Tuscan style render or decorative aluminium infills.
- Add a letterbox, lighting, security cameras or create a feature panel.
- Available in standard heights from 600mm to 5.1m.
- Perfect for sites that would normally be unsuitable for masonry walls.
- Easy DIY Installation.