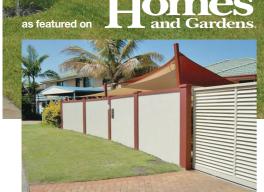

Tired of Colorbond and timber fencing? Don't want the cost and time of building a masonry wall? Modular Walls are the lightweight modern alternative that is economical and quick to erect.

## No brick layers, No excavation, No hassle!

- No expensive strip footings means the job takes only days, not weeks to complete.
- Acoustically tested Provides great noise insulation, keep the neighbours and the road noise at bay.
- Choose your own tailored finish from a simple acrylic paint, a Tuscan style render or decorative aluminium infills.
- Add a letterbox, lighting, security cameras or create a feature panel.
- Available in standard heights from 600mm to 5.1m.
- Perfect for sites that would normally be unsuitable for masonry walls.
- Easy DIY Installation.