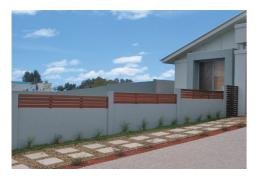

Tired of Colorbond and timber fencing? Don't want the cost and time of building a masonry wall? Modular Walls are the lightweight modern alternative that is economical and quick to erect.

## No brick layers, No excavation, No hassle!

- No expensive strip footings means the job takes only days, not weeks to complete.
- Acoustically tested Provides great noise insulation, keep the neighbours and the road noise at bay.
- Choose your own tailored finish from a simple acrylic paint, a Tuscan style render or decorative aluminium infills.
- Add a letterbox, lighting, security cameras or create a feature panel.
- Available in standard heights from 600mm to 5.1m.
- Perfect for sites that would normally be unsuitable for masonry walls.
- Easy DIY Installation.